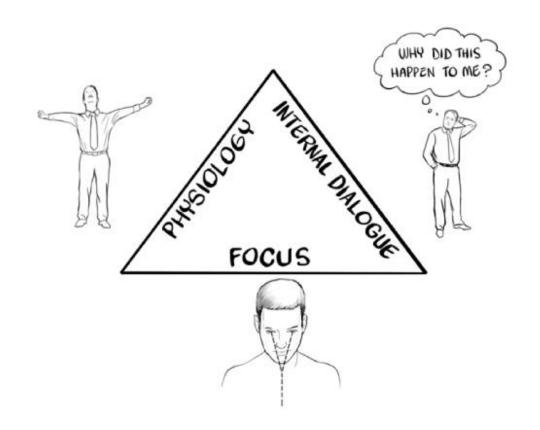

#### **Your Primary Question**

Your primary question is typically that question that keeps coming up or "naturally" being answered when you find yourself in a stressful situation. Or if not stressful perhaps unpleasant situation

# **Primary Question**

Why does this always happen to me?

or

This happens to me for a reason and a purpose and it serves me.