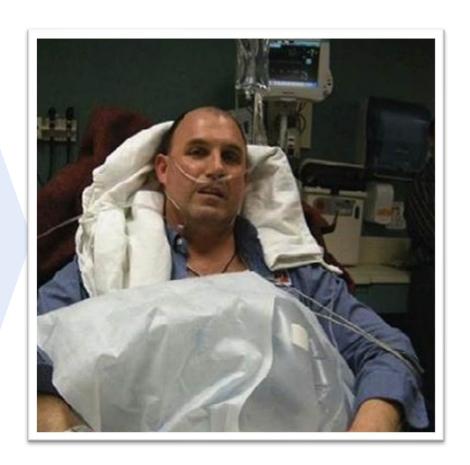

# Dave Sanderson

author

speaker | miracle on the hudson survivor

Dave Sanderson at Palisades Medical Center Bergen, NJ | January 15, 2009